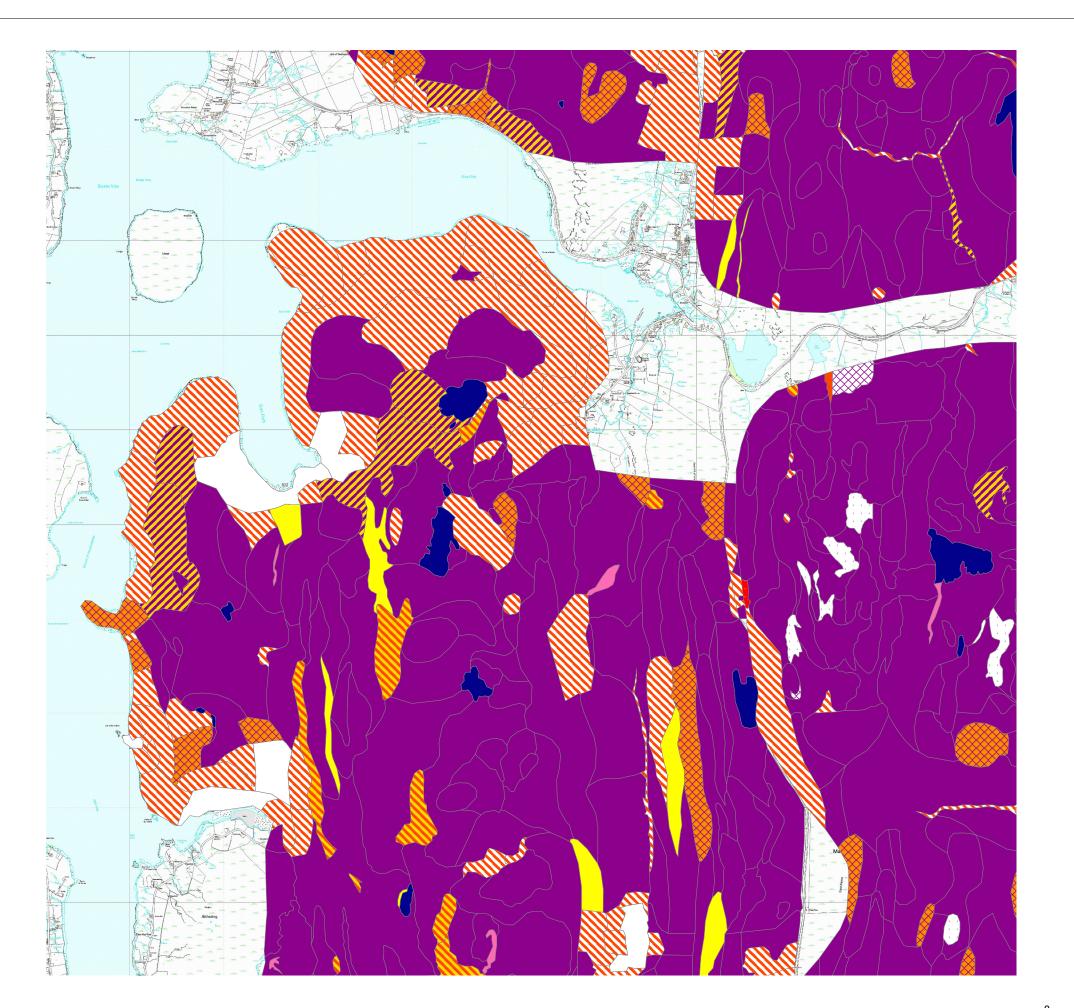

Figure Number

10.5

Phase 1

P Bare peat

Q Quarry

WH Wet heath

## Key

## ADH Dry acid dwarf-shrub heath AF Acid flush AG Acid grassland BB Blanket bog BG Bare ground DB Dry modified bog DGM Dry heath/acid grassland mosaic DSM Saltmarsh continuous I Improved grassland MG Mesotrophic grassland PBW Planted broadleaved woodland PCW Planted coniferous woodland $\times\!\!\times\!\!\times$ PMW Planted mixed woodland

SI Semi-improved acid grassland SWO Open standing water WB Wet modified bog

WGM Wet heath/acid grassland mosaic

| Client:  | viking energy Harnessing Shetland's natural resources |       |          |
|----------|-------------------------------------------------------|-------|----------|
| Project: | Viking Wind Farm                                      |       |          |
| Title:   | Phase 1 Survey: Kergord (North)                       |       |          |
| Scale:   | See scale bar                                         | Date: | Feb 2009 |