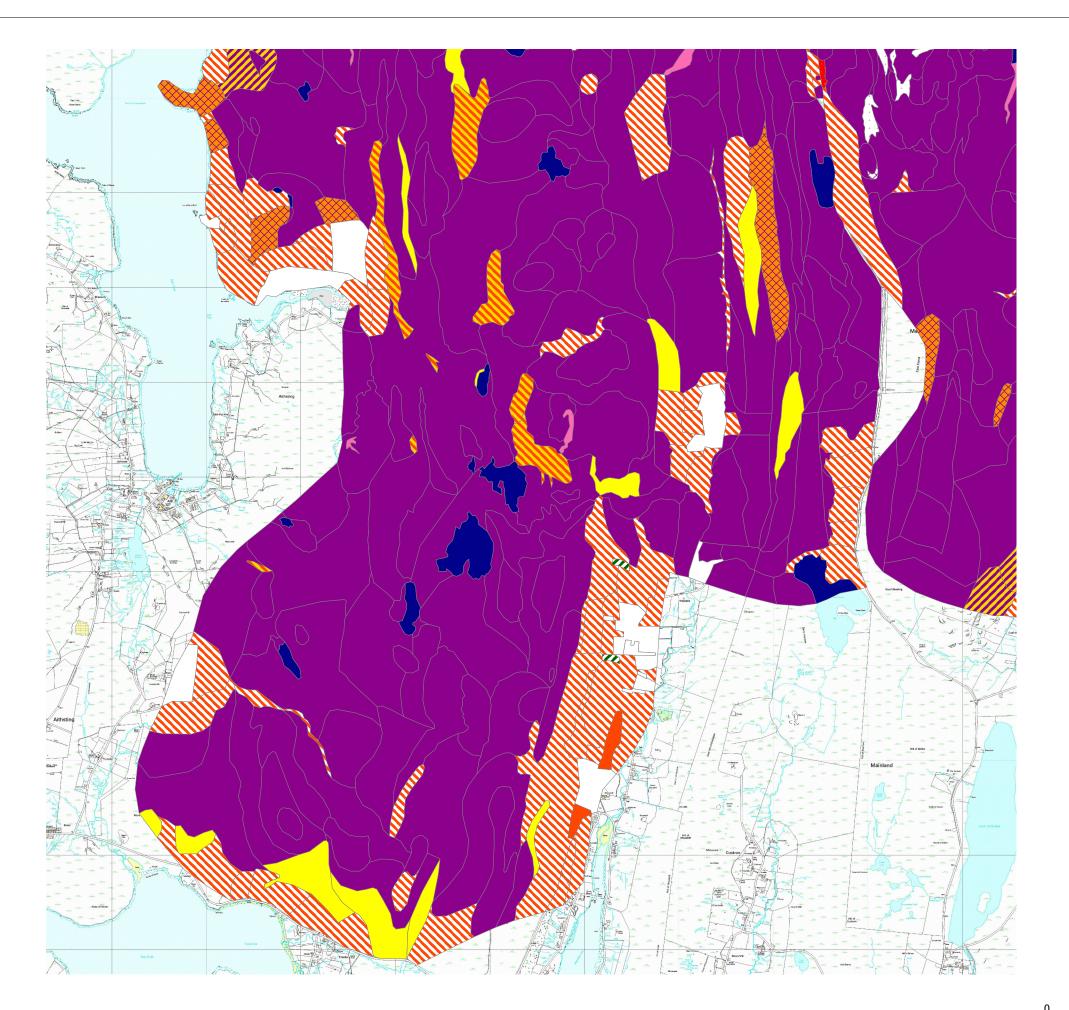

Figure Number

10.6

Phase 1

AF Acid flush

BB Blanket bog

BG Bare ground

## ADH Dry acid dwarf-shrub heath AG Acid grassland DB Dry modified bog DGM Dry heath/acid grassland mosaic

DSM Saltmarsh continuous I Improved grassland MG Mesotrophic grassland P Bare peat

PBW Planted broadleaved woodland PCW Planted coniferous woodland PMW Planted mixed woodland Q Quarry

SI Semi-improved acid grassland SWO Open standing water

WB Wet modified bog WGM Wet heath/acid grassland mosaic

WH Wet heath

| Client:  | viking energy Harnessing Shetland's natural resources |       |          |
|----------|-------------------------------------------------------|-------|----------|
| Project: | Viking Wind Farm                                      |       |          |
| Title:   | Phase 1 Survey: Kergord (South)                       |       |          |
| Scale:   | See scale bar                                         | Date: | Feb 2009 |