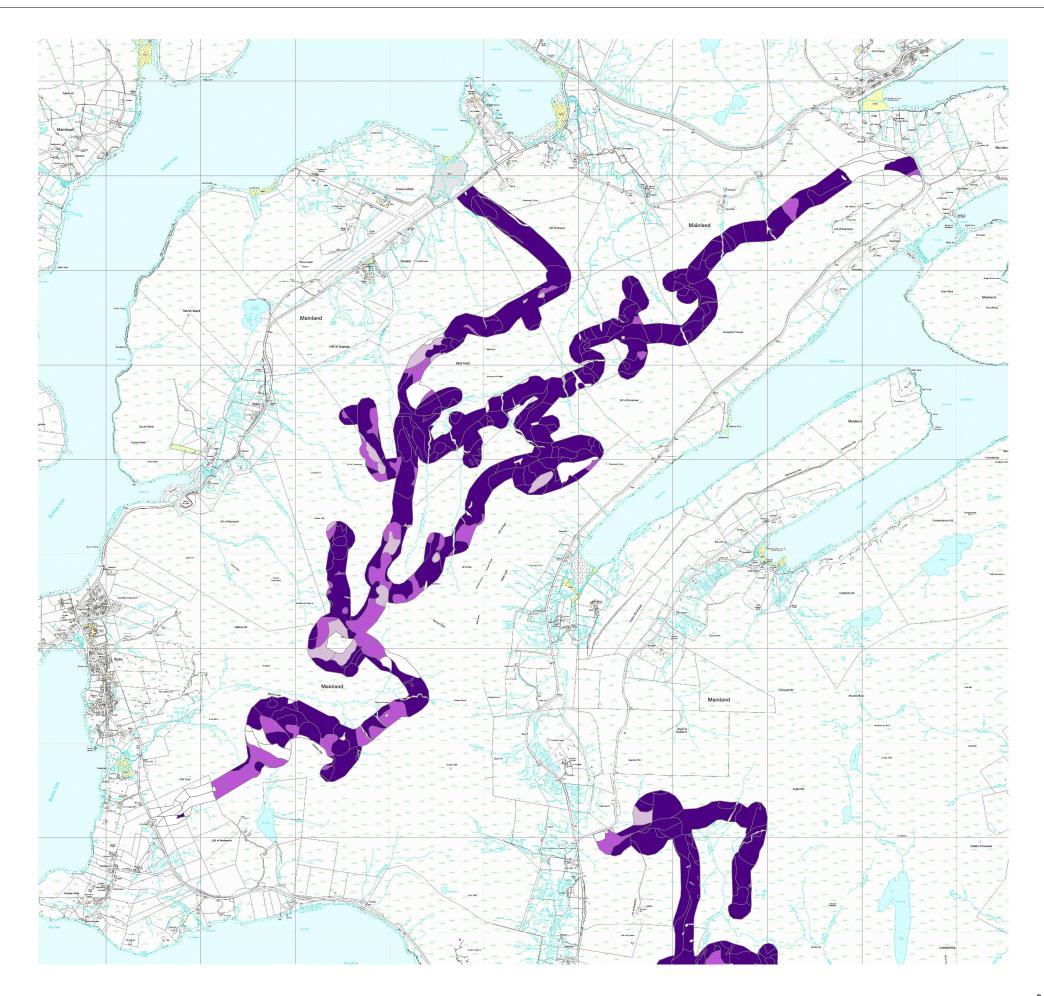

0

| Figure Number 10.8                                                  |                                                                                                                                                                                                                                   |                                                                 |          |
|---------------------------------------------------------------------|-----------------------------------------------------------------------------------------------------------------------------------------------------------------------------------------------------------------------------------|-----------------------------------------------------------------|----------|
| Key                                                                 |                                                                                                                                                                                                                                   |                                                                 |          |
|                                                                     | <ul> <li>Blanket Bog Acti</li> <li>1-2 highly eroded a<br/>little active vegetat</li> <li>3 intermediate erod<br/>some active vegetat</li> <li>4-5 mainly intact<br/>large areas of activ</li> <li>Non blanket bog has</li> </ul> | and fragmente<br>ion<br>ding and fragr<br>ition<br>e vegetation |          |
| Client:                                                             |                                                                                                                                                                                                                                   | ų                                                               | 5        |
|                                                                     | viking<br>Harnessing Shetland                                                                                                                                                                                                     | _                                                               |          |
| Project:                                                            | Viking Wind Farm                                                                                                                                                                                                                  |                                                                 |          |
| Title:                                                              | Blanket bog activity: Delting                                                                                                                                                                                                     |                                                                 |          |
| Scale:                                                              | See scale bar                                                                                                                                                                                                                     | Date:                                                           | Feb 2009 |
| HighlandEcology<br>ecologicalconsultants<br>www.highlandecology.com |                                                                                                                                                                                                                                   |                                                                 |          |