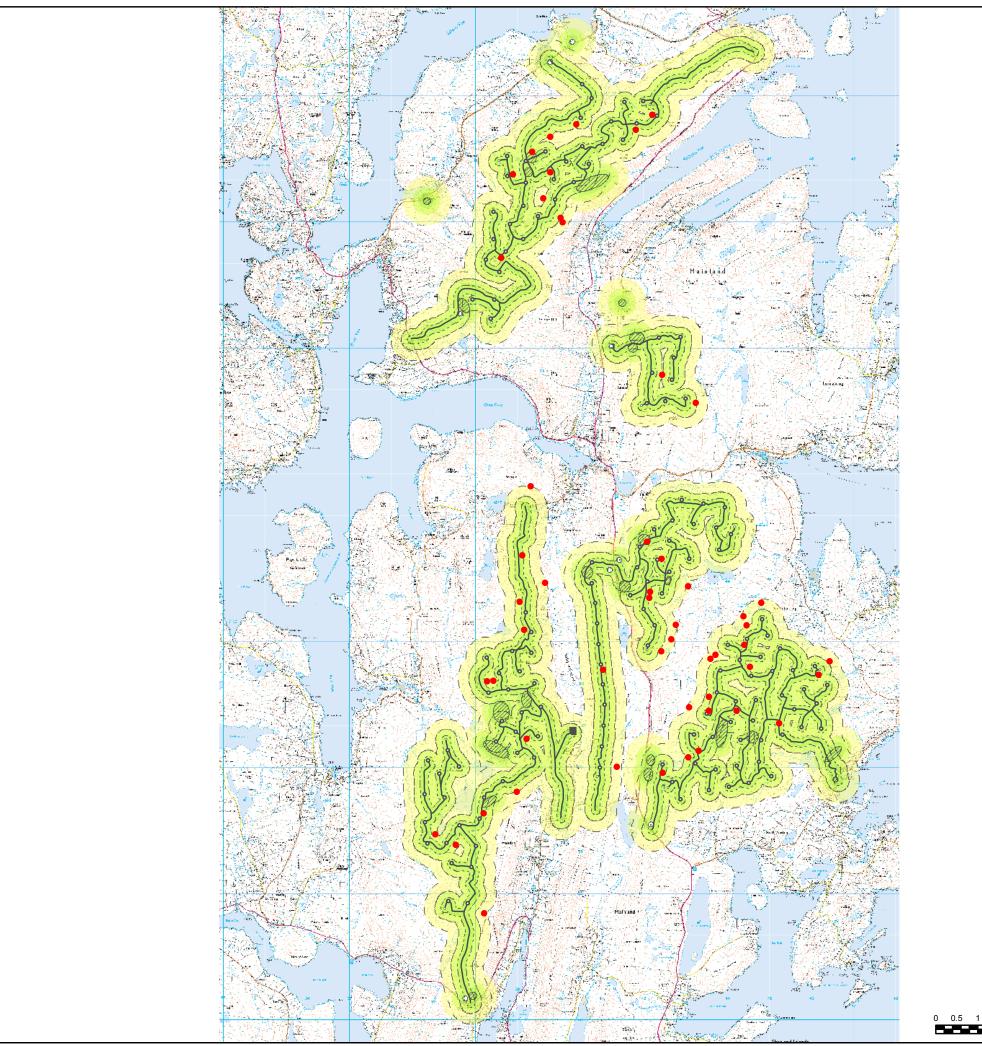

Reproduced by permission of Ordnance Survey on behalf of HMSO. Crown copyright and database right 2008. All rights reserved. Ordnance Survey Licence number EL273236

| Figure 11.14                                                        |                                                                                                                           |       |                            |  |
|---------------------------------------------------------------------|---------------------------------------------------------------------------------------------------------------------------|-------|----------------------------|--|
| Кеу                                                                 |                                                                                                                           |       |                            |  |
| •                                                                   | Territory centre                                                                                                          | !     |                            |  |
| 100m buffer around windfarm infrastructure for construction phase   |                                                                                                                           |       |                            |  |
|                                                                     | 250m buffer around windfarm infrastructure<br>for construction phase                                                      |       |                            |  |
|                                                                     | 500m buffer around windfarm infrastructure for construction phase                                                         |       |                            |  |
|                                                                     | 100m buffer around windfarm infrastructure<br>for operational phase                                                       |       |                            |  |
| 250m buffer around windfarm infrastructure<br>for operational phase |                                                                                                                           |       |                            |  |
| │                                                                   |                                                                                                                           |       |                            |  |
|                                                                     |                                                                                                                           |       |                            |  |
|                                                                     |                                                                                                                           |       |                            |  |
|                                                                     |                                                                                                                           |       |                            |  |
|                                                                     |                                                                                                                           |       |                            |  |
|                                                                     |                                                                                                                           |       |                            |  |
|                                                                     |                                                                                                                           |       |                            |  |
|                                                                     |                                                                                                                           |       | Ň                          |  |
|                                                                     |                                                                                                                           |       | T                          |  |
| Client:                                                             |                                                                                                                           |       | 1                          |  |
|                                                                     | viking<br>Harnessing She                                                                                                  |       | nergy<br>natural resources |  |
| Project:                                                            | Viking Wind Farm                                                                                                          |       |                            |  |
| Title:                                                              | Distribution of breeding great skua                                                                                       |       |                            |  |
|                                                                     | The map shows the locations of nominal territory centres within zones buffered around various features of the Development |       |                            |  |
| Scale:                                                              | 1:90,000                                                                                                                  | Date: | 27th March 2009            |  |
| nrp NATURAL RESEARCH<br>PROJECTS LIMITED                            |                                                                                                                           |       |                            |  |