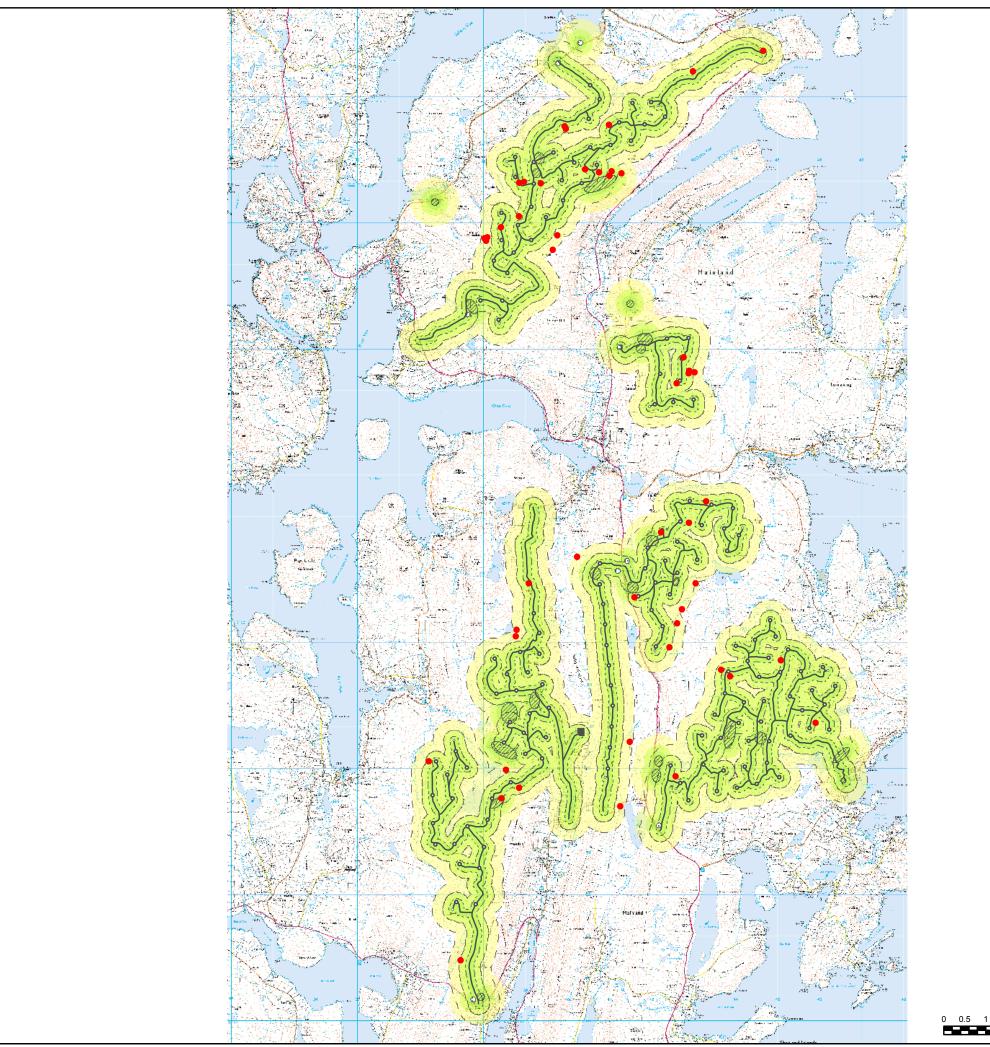

Reproduced by permission of Ordnance Survey on behalf of HMSO. Crown copyright and database right 2008. All rights reserved. Ordnance Survey Licence number EL273236

| Figure 11.4                                                         |                                                                                                                           |          |                        |
|---------------------------------------------------------------------|---------------------------------------------------------------------------------------------------------------------------|----------|------------------------|
| Key                                                                 |                                                                                                                           |          |                        |
| •                                                                   | Territory centre                                                                                                          | <b>;</b> |                        |
| 100m buffer around windfarm infrastructure for construction phase   |                                                                                                                           |          |                        |
|                                                                     | 250m buffer ard for construction                                                                                          |          | indfarm infrastructure |
| 500m buffer around windfarm infrastructure for construction phase   |                                                                                                                           |          |                        |
|                                                                     | for operational phase                                                                                                     |          |                        |
| 250m buffer around windfarm infrastructure<br>for operational phase |                                                                                                                           |          |                        |
| 500m buffer around windfarm infrastructure                          |                                                                                                                           |          |                        |
|                                                                     |                                                                                                                           |          |                        |
|                                                                     |                                                                                                                           |          |                        |
|                                                                     |                                                                                                                           |          |                        |
|                                                                     |                                                                                                                           |          |                        |
|                                                                     |                                                                                                                           |          |                        |
|                                                                     |                                                                                                                           |          |                        |
|                                                                     |                                                                                                                           |          | N                      |
| Client:                                                             |                                                                                                                           |          |                        |
|                                                                     | viking energy<br>Harnessing Shetland's natural resources                                                                  |          |                        |
| Project:                                                            | Viking Wind Farm                                                                                                          |          |                        |
| Title:                                                              | Distribution of breeding greylag goose                                                                                    |          |                        |
|                                                                     | The map shows the locations of nominal territory centres within zones buffered around various features of the Development |          |                        |
| Scale:                                                              | 1:90,000                                                                                                                  | Date:    | 27th March 2009        |
| nrp NATURAL RESEARCH<br>PROJECTS LIMITED                            |                                                                                                                           |          |                        |