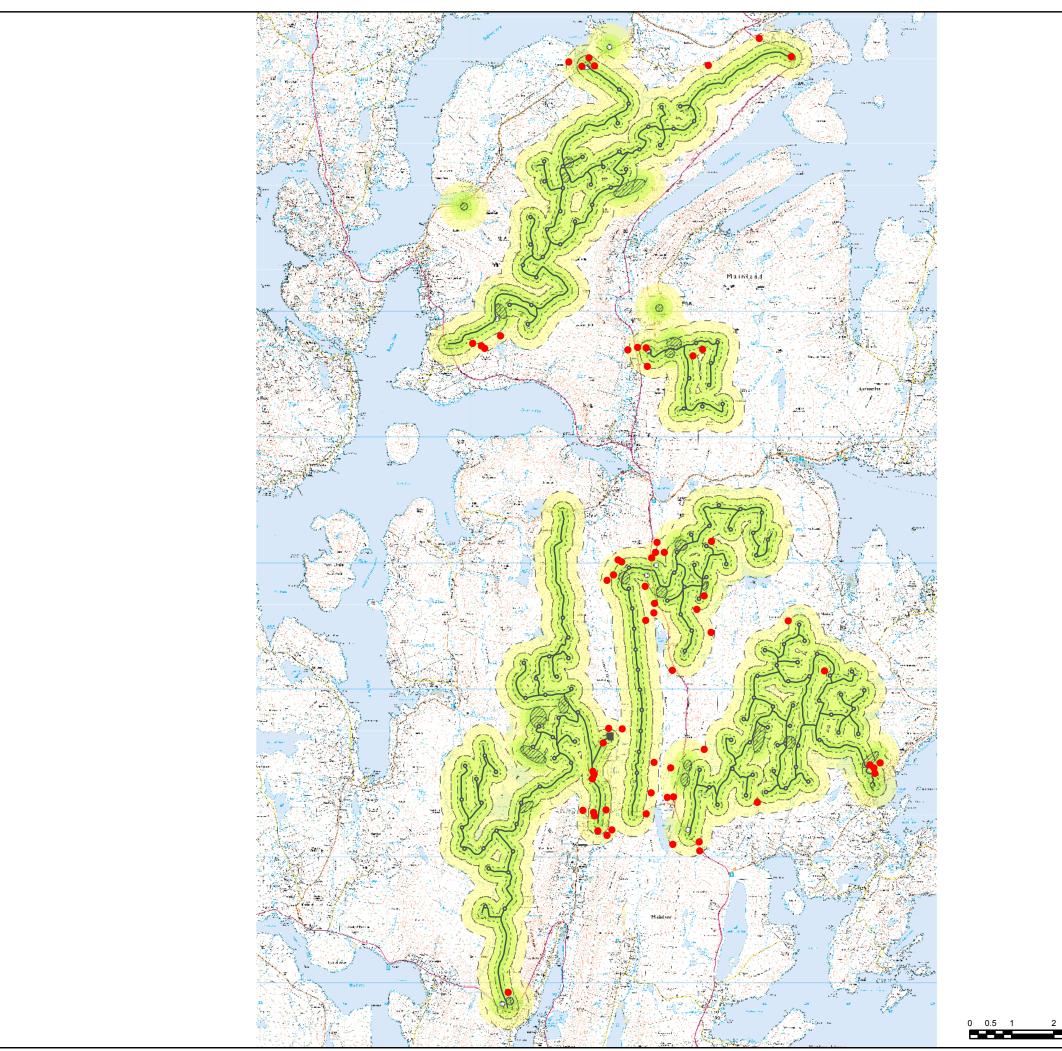

Reproduced by permission of Ordnance Survey on behalf of HMSO. Crown copyright and database right 2008. All rights reserved. Ordnance Survey Licence number EL273236

| Figure 11.8                                                         |                                                                                                                           |       |                            |  |
|---------------------------------------------------------------------|---------------------------------------------------------------------------------------------------------------------------|-------|----------------------------|--|
| Кеу                                                                 |                                                                                                                           |       |                            |  |
| •                                                                   | Territory centre                                                                                                          | !     |                            |  |
|                                                                     | 100m buffer around windfarm infrastructure for construction phase                                                         |       |                            |  |
|                                                                     | 250m buffer around windfarm infrastructure<br>for construction phase                                                      |       |                            |  |
|                                                                     | 500m buffer around windfarm infrastructure<br>or construction phase                                                       |       |                            |  |
| <br>                                                                | 100m buffer around windfarm infrastructure<br>for operational phase                                                       |       |                            |  |
| 250m buffer around windfarm infrastructure<br>for operational phase |                                                                                                                           |       |                            |  |
| 500m buffer around windfarm infrastructure                          |                                                                                                                           |       |                            |  |
|                                                                     |                                                                                                                           |       |                            |  |
|                                                                     |                                                                                                                           |       |                            |  |
|                                                                     |                                                                                                                           |       |                            |  |
|                                                                     |                                                                                                                           |       |                            |  |
|                                                                     |                                                                                                                           |       |                            |  |
|                                                                     |                                                                                                                           |       |                            |  |
|                                                                     |                                                                                                                           |       | N                          |  |
| Client:                                                             |                                                                                                                           |       |                            |  |
|                                                                     | <b>viking</b><br>Harnessing She                                                                                           |       | nergy<br>natural resources |  |
| Project:                                                            | Viking Wind Farm                                                                                                          |       |                            |  |
| Title:                                                              | Distribution of breeding lapwing                                                                                          |       |                            |  |
|                                                                     | The map shows the locations of nominal territory centres within zones buffered around various features of the Development |       |                            |  |
| Scale:                                                              | 1:90,000                                                                                                                  | Date: | 27th March 2009            |  |
| <b>NTP</b> PROJECTS LIMITED                                         |                                                                                                                           |       |                            |  |