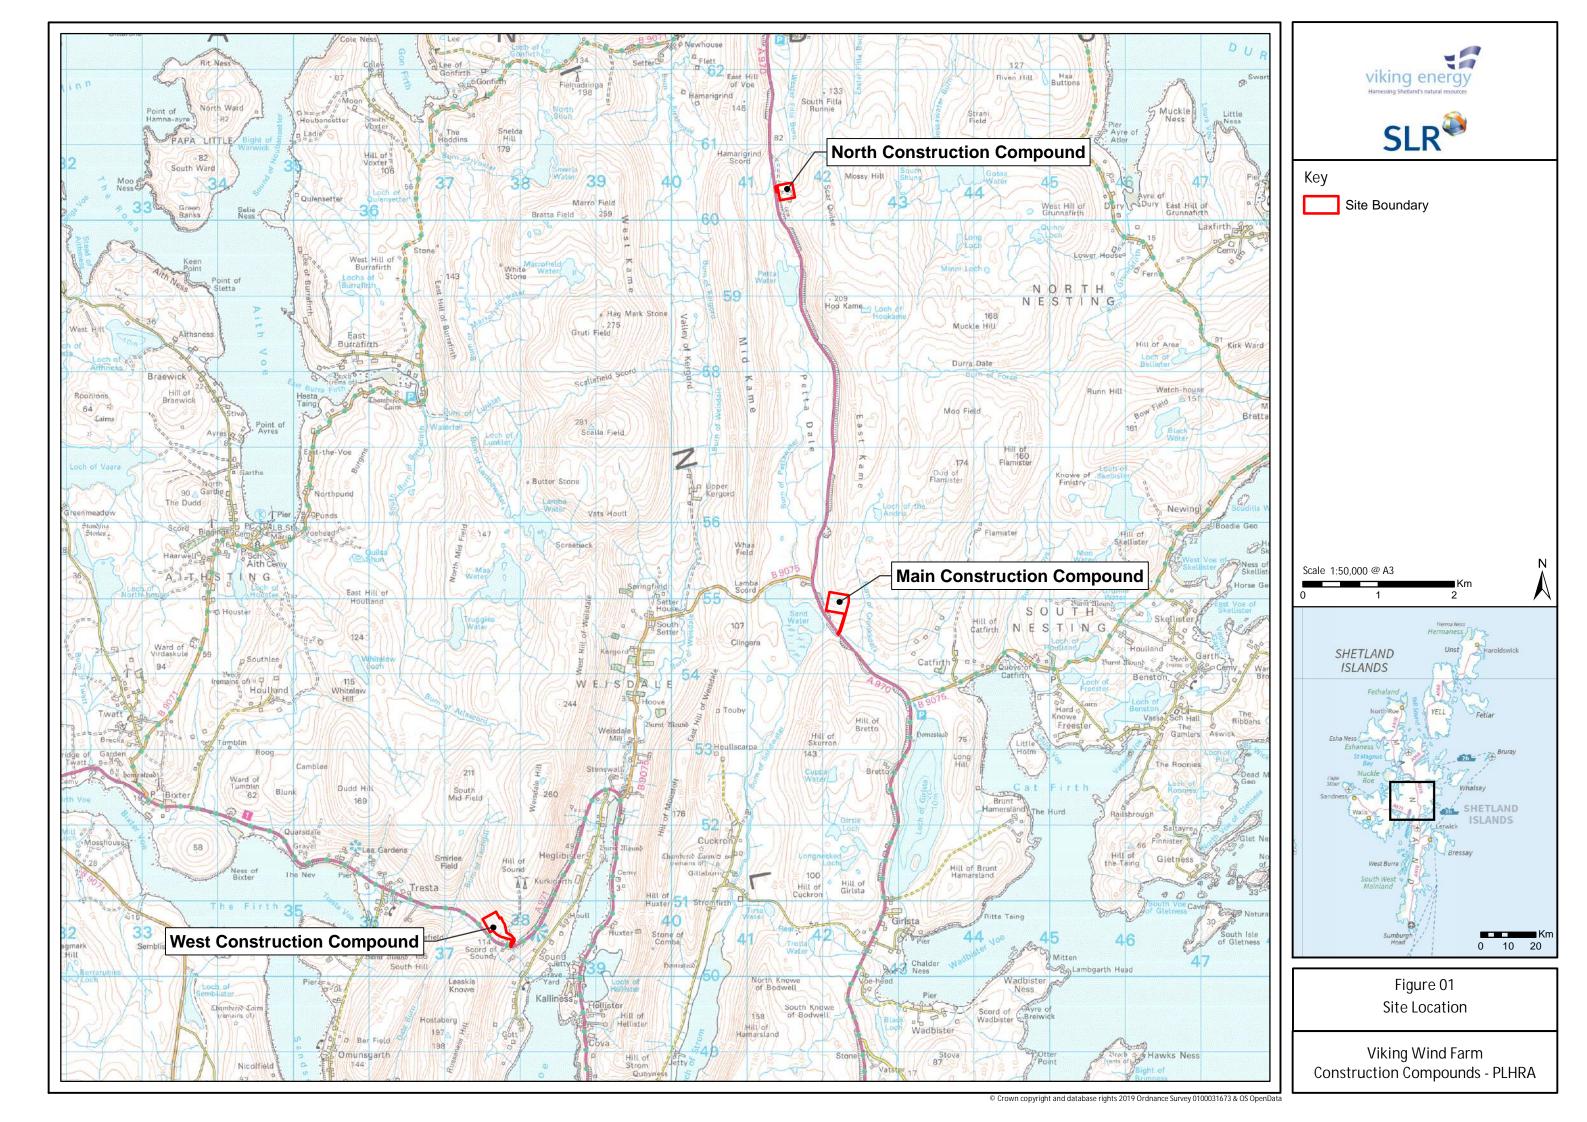

# FIGURE 1

June 2019

SLR Ref No: 428.00660.00067

### Site Location





## **FIGURE 2A-C**

**Superficial Geology** 











Superficial Geology (Main)

Viking Wind Farm Construction Compounds - PLHRA



#### SLR Ref No: 428.00660.00067 June 2019

# Solid Geology

**FIGURE 3A-C** 











Figure 03b Solid Geology (Main)

Viking Wind Farm Construction Compounds - PLHRA



**Consented Construction** Borrow Pit Extraction Area Borrow Pit Search Area Scatsta Quartzitic Formation -Pelite, Semipelite And Psammite Scatsta Quartzitic Formation -Figure 03c Solid Geology (West) Viking Wind Farm Construction Compounds - PLHRA