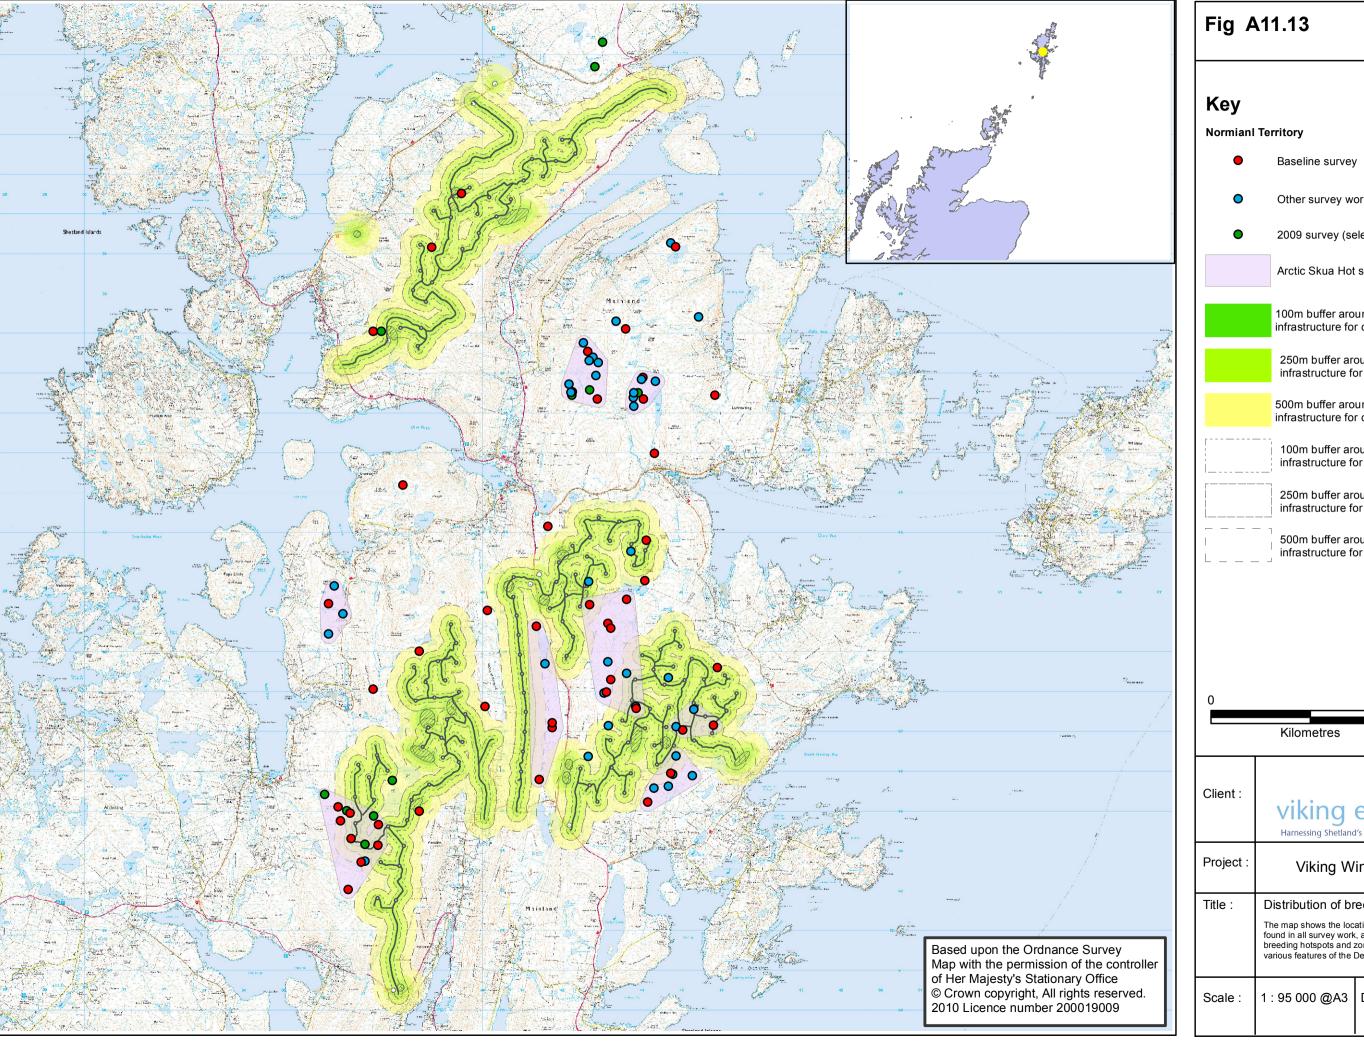

## Other survey work 2009 survey (selected sites) Arctic Skua Hot spot 100m buffer around windfarm infrastructure for construction phase 250m buffer around windfarm infrastructure for construction phase 500m buffer around windfarm infrastructure for construction phase 100m buffer around windfarm infrastructure for operational phase 250m buffer around windfarm infrastructure for operational phase 500m buffer around windfarm infrastructure for operational phase

Viking Wind Farm

Distribution of breeding Arctic skua

The map shows the location of breeding territories found in all survey work, areas identified as breeding hotspots and zones buffered around various features of the Development