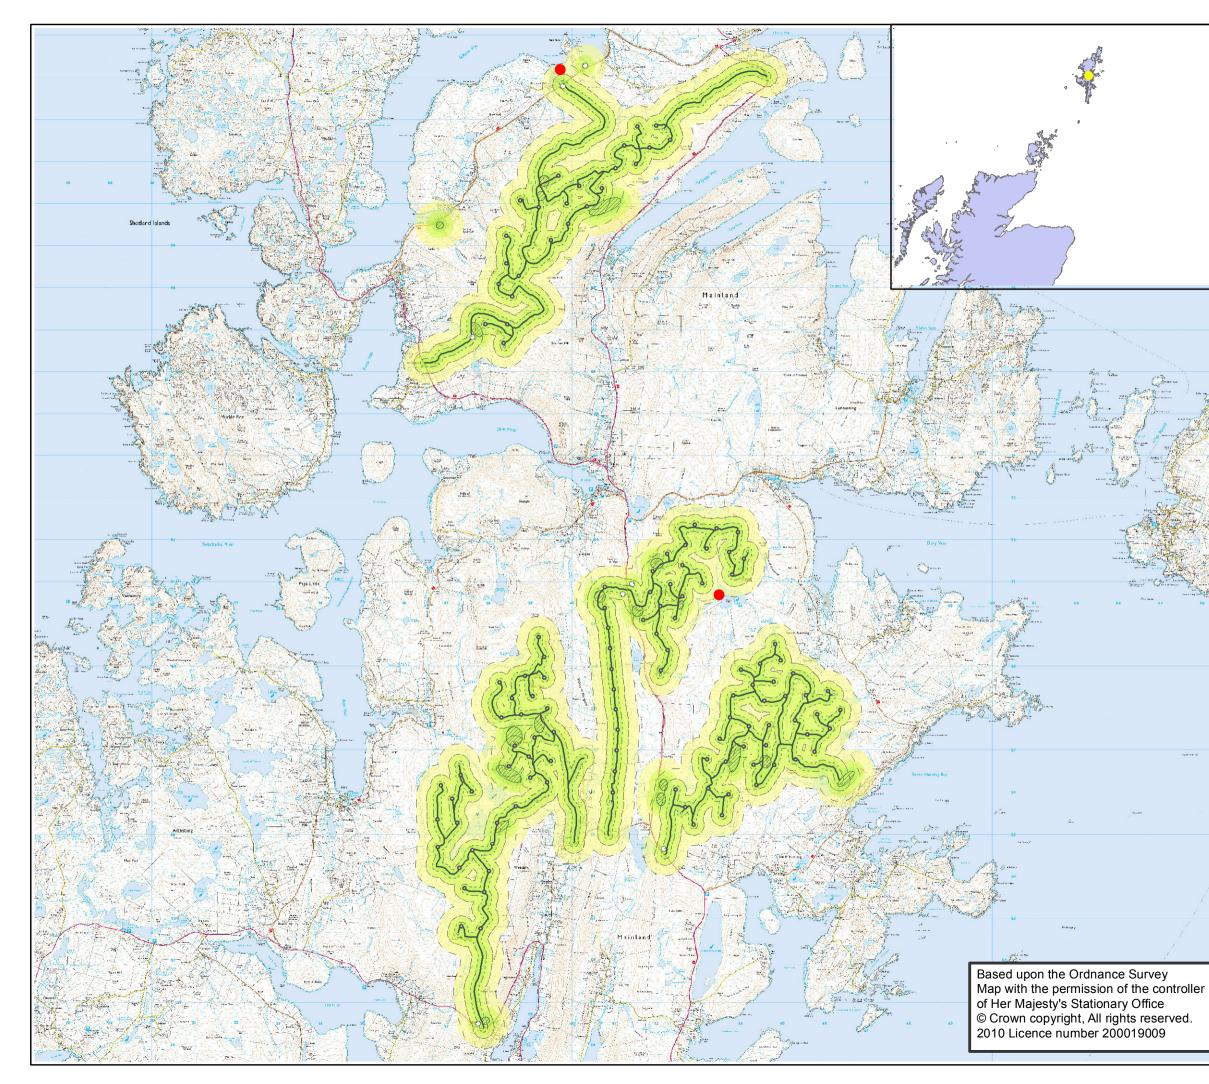

| -        | Fig A11.15                                                          |                                                                                                                      |
|----------|---------------------------------------------------------------------|----------------------------------------------------------------------------------------------------------------------|
|          | Key                                                                 |                                                                                                                      |
|          | •                                                                   | Colony Centre                                                                                                        |
|          |                                                                     | 100m buffer around windfarm infrastructure for construction phase                                                    |
| i        |                                                                     | 250m buffer around windfarm infrastructure for construction phase                                                    |
|          |                                                                     | 500m buffer around windfarm infrastructure for construction phase                                                    |
|          | 100m buffer around windfarm<br>infrastructure for operational phase |                                                                                                                      |
|          |                                                                     | 250m buffer around windfarm infrastructure for operational phase                                                     |
| No.      |                                                                     | 500m buffer around windfarm infrastructure for operational phase                                                     |
|          |                                                                     |                                                                                                                      |
|          |                                                                     |                                                                                                                      |
|          |                                                                     |                                                                                                                      |
|          |                                                                     |                                                                                                                      |
| 55<br>55 |                                                                     |                                                                                                                      |
|          |                                                                     |                                                                                                                      |
|          |                                                                     | N                                                                                                                    |
|          | 0 5                                                                 |                                                                                                                      |
| 2        | Kilometers                                                          |                                                                                                                      |
| Xa       | Client :                                                            |                                                                                                                      |
|          |                                                                     | viking energy<br>Harnessing Shetland's natural resources                                                             |
|          | Project :                                                           | Viking Wind Farm                                                                                                     |
|          | Title :                                                             | Distribution of breeding Arctic tern                                                                                 |
| er       |                                                                     | The map shows the location of breeding colonies<br>and zones buffered around various features of the<br>Development. |
|          | Scale :                                                             | 1 : 90 000 @A3 Date : 23/08/2010                                                                                     |
|          | Scale :                                                             | 1 : 90 000 @A3 Date : 23/08/2010                                                                                     |