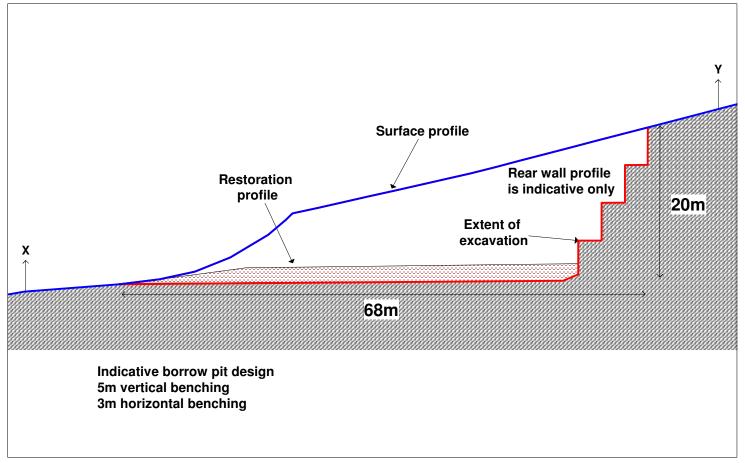

Photograph of NBP04: View of part of back wall of existing quarry

Scale 1:4,000

Figure A14.16k

**Borrow Pit ID:** 

NBP04 **National Grid Reference:** 

HU 4212 5587

**BP Footprint Area:** 

9,371 sq m

**BP Footprint Dimensions:** 

68 x 130m

Maximum depth of BP:

Indicative BP Volume:

83,500 cubic m