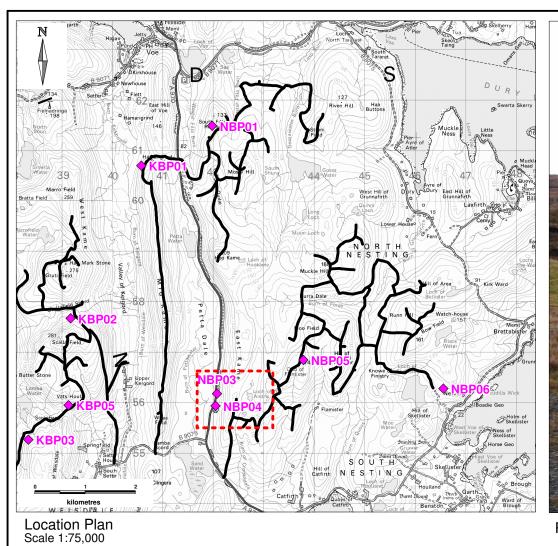

## Terrain:

Existing quarry near main road cut into steep Wfacing slope. Variable peat cover. Slope stability will require investigation