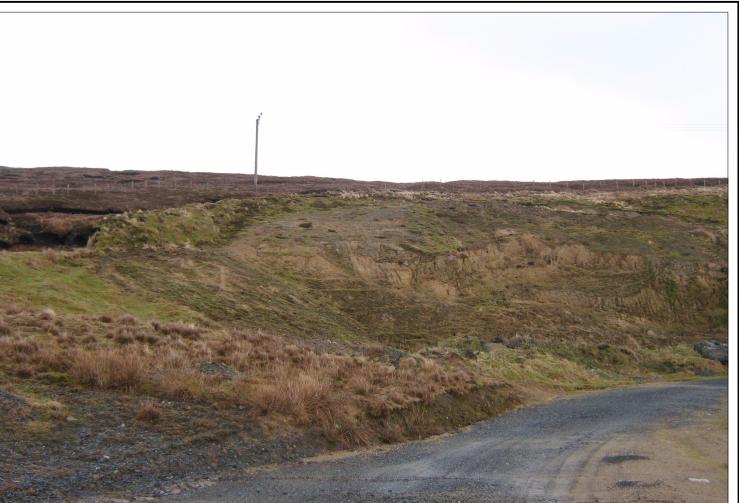

**BP Footprint Dimensions:** 

68 x 130m

Maximum depth of BP:

Indicative BP Volume:

83,500 cubic m

## Restoration:

Restoration profile is indicative only.

Indicative design only. Detailed design will require ground investigation using trial pits to determine rockhead, characterise rock mass, groundwater and assess slope stability parameters & drainage.

Indicative Borrow Pit Cross Section

Scale 1:500