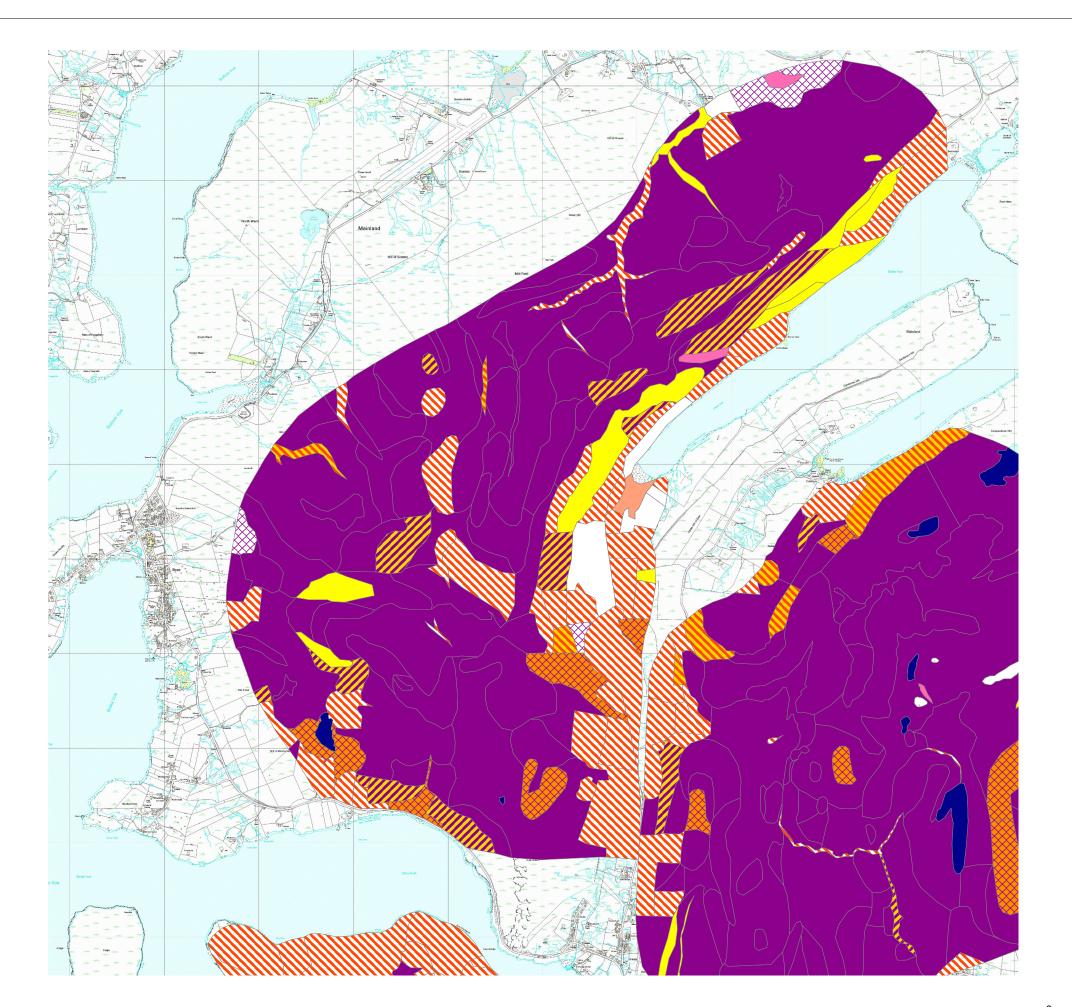

Figure Number

10.2

## Phase 1 ADH Dry acid dwarf-shrub heath

AF Acid flush AG Acid grassland BB Blanket bog BG Bare ground DB Dry modified bog DGM Dry heath/acid grassland mosaic DSM Saltmarsh continuous I Improved grassland MG Mesotrophic grassland P Bare peat PBW Planted broadleaved woodland PCW Planted coniferous woodland PMW Planted mixed woodland Q Quarry SI Semi-improved acid grassland SWO Open standing water WB Wet modified bog WGM Wet heath/acid grassland mosaic WH Wet heath

Client:

Viking energy
Harnessing Shetland's natural resources

Project:

Viking Wind Farm

Title:

Phase 1 Survey: Delting

Scale: See scale bar

Date: Feb 2009