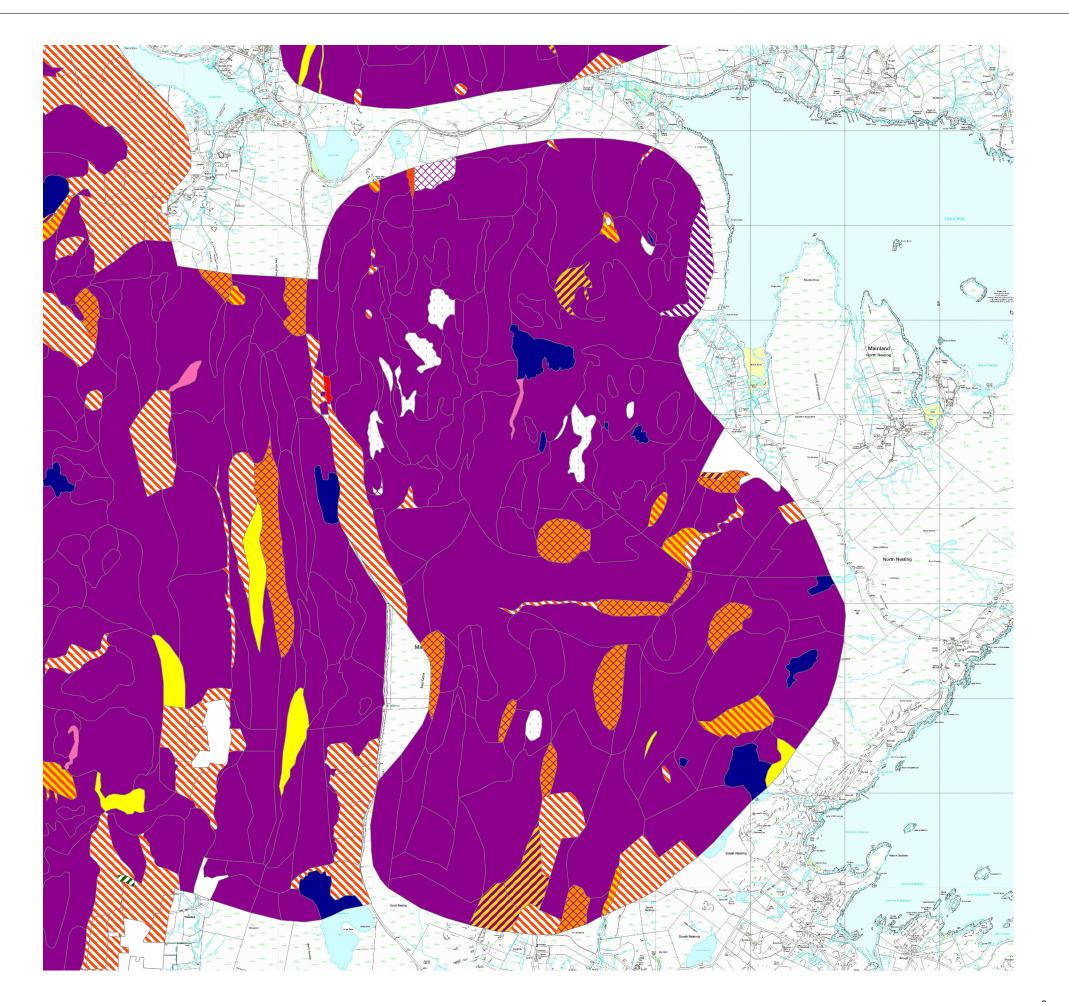

## Figure Number

10.4

AG Acid grassland

## Key

## Phase 1 ADH Dry acid dwarf-shrub heath AF Acid flush

 $\times\!\!\times\!\!\!\times$ 

BB Blanket bog
BG Bare ground
DB Dry modified bog
DGM Dry heath/acid grassland mosaic

DSM Saltmarsh continuous I Improved grassland MG Mesotrophic grassland P Bare peat

PBW Planted broadleaved woodland PCW Planted coniferous woodland PMW Planted mixed woodland

Q Quarry SI Semi-improved acid grassland SWO Open standing water

WB Wet modified bog WGM Wet heath/acid grassland mosaic

WH Wet heath

Client:

Viking energy

Harnessing Shetland's natural resources

Project:

Viking Wind Farm

Title:

Phase 1 Survey: Nesting

Scale: See scale bar Date: Feb 2009