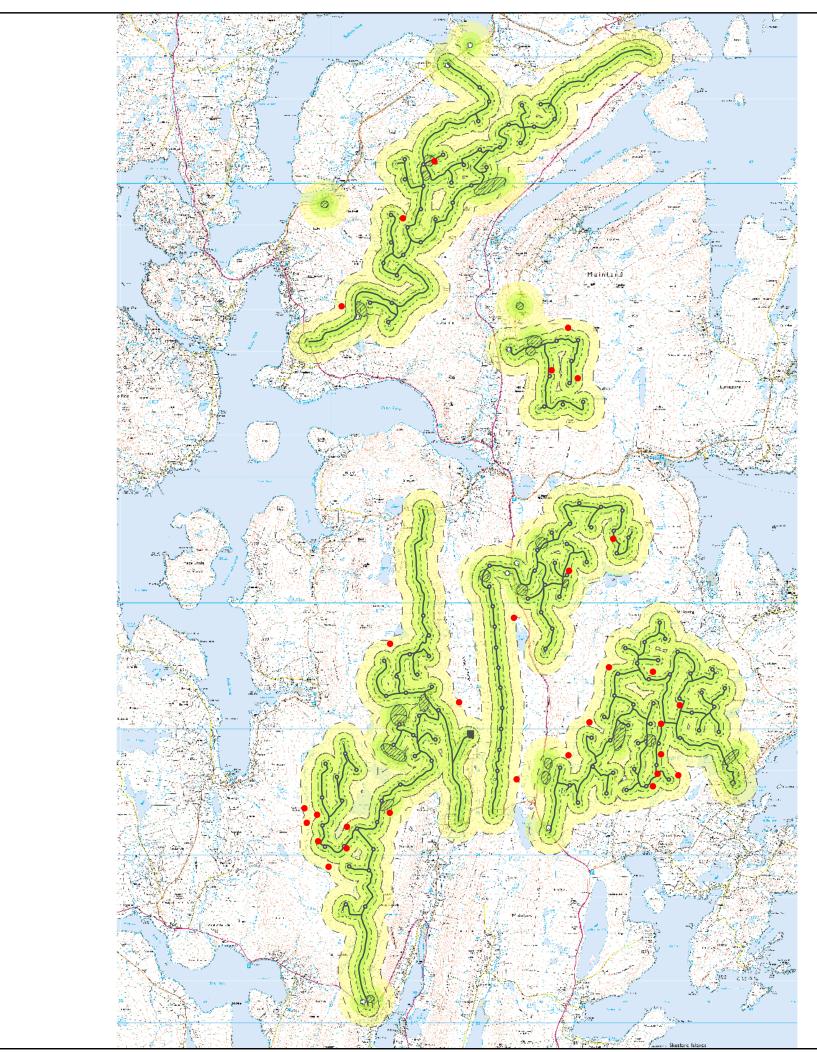

0 0.5 1 2 3 4

Reproduced by permission of Ordnance Survey on behalf of HMSO. Crown copyright and database right 2008. All rights reserved. Ordnance Survey Licence number EL273236

| Figure 11.13                                                        |                                                                                                                           |       |                 |
|---------------------------------------------------------------------|---------------------------------------------------------------------------------------------------------------------------|-------|-----------------|
| Кеу                                                                 |                                                                                                                           |       |                 |
| •                                                                   | Territory centre                                                                                                          |       |                 |
| 100m buffer around windfarm infrastructure for construction phase   |                                                                                                                           |       |                 |
|                                                                     | 250m buffer around windfarm infrastructure for construction phase                                                         |       |                 |
|                                                                     | 500m buffer around windfarm infrastructure<br>for construction phase                                                      |       |                 |
|                                                                     | 100m buffer around windfarm infrastructure<br>for operational phase                                                       |       |                 |
| 250m buffer around windfarm infrastructure<br>for operational phase |                                                                                                                           |       |                 |
| 500m buffer around windfarm infrastructure<br>for operational phase |                                                                                                                           |       |                 |
|                                                                     |                                                                                                                           |       |                 |
|                                                                     |                                                                                                                           |       |                 |
|                                                                     |                                                                                                                           |       |                 |
|                                                                     |                                                                                                                           |       |                 |
|                                                                     |                                                                                                                           |       |                 |
|                                                                     |                                                                                                                           |       |                 |
|                                                                     |                                                                                                                           |       | N               |
| Client:                                                             |                                                                                                                           |       |                 |
|                                                                     |                                                                                                                           |       | 55              |
| Project:                                                            | Viking Wind Farm                                                                                                          |       |                 |
| Title:                                                              | Distribution of breeding arctic skua                                                                                      |       |                 |
|                                                                     | The map shows the locations of nominal territory centres within zones buffered around various features of the Development |       |                 |
| Scale:                                                              | 1:90,000                                                                                                                  | Date: | 27th March 2009 |
| nrp NATURAL RESEARCH<br>PROJECTS LIMITED                            |                                                                                                                           |       |                 |