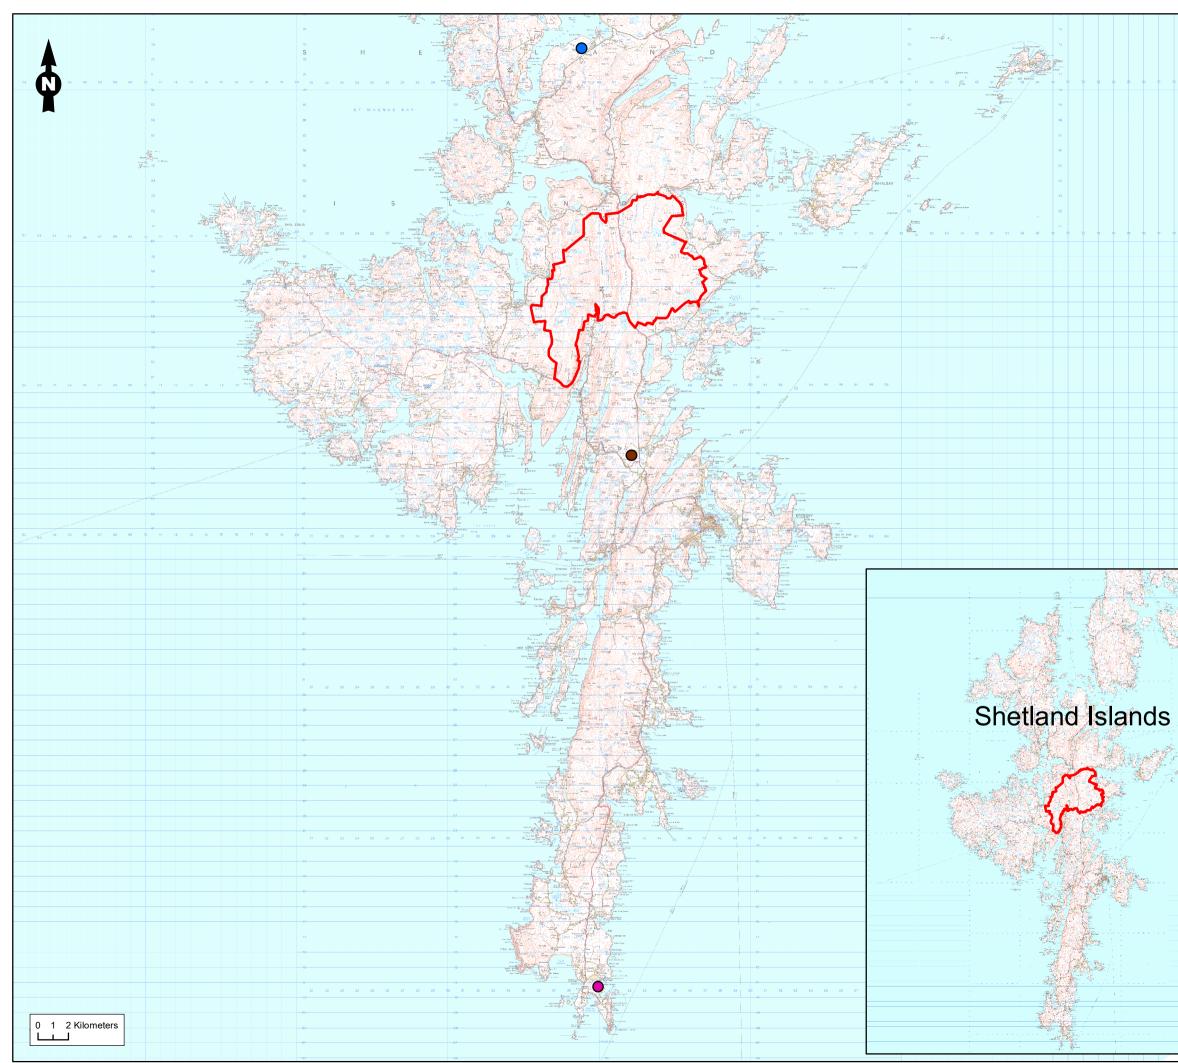

Reproduced from Ordnance Survey digital map data © Crown copyright 2017. All rights reserved. Licence number 100040631

|                                          | Legend                                 |
|------------------------------------------|----------------------------------------|
|                                          | S36c Variation Application<br>Boundary |
| 78                                       | Sumburgh Airport                       |
|                                          | <ul> <li>Scatsta airstrip</li> </ul>   |
|                                          | Tingwall airstrip                      |
|                                          |                                        |
|                                          |                                        |
| 75                                       |                                        |
|                                          |                                        |
|                                          |                                        |
|                                          |                                        |
|                                          |                                        |
|                                          |                                        |
|                                          |                                        |
|                                          |                                        |
|                                          |                                        |
|                                          |                                        |
|                                          |                                        |
| 1. I I I I I I I I I I I I I I I I I I I |                                        |
|                                          |                                        |
|                                          |                                        |
|                                          |                                        |
|                                          |                                        |
|                                          | Figure Title                           |
| e                                        | Figure 7.1 Airport/airstrip            |
| ta ge                                    | Project Name                           |
|                                          | Viking Wind Farm                       |
|                                          | Project Number Figure No.              |
| -                                        | 1700001846 7.1                         |
|                                          | Date Prepared By                       |
|                                          | October 2018 FB<br>Scale Issue         |
|                                          | 1:250,000 @A3 1                        |
|                                          | Client viking energy                   |
|                                          | RAMBOLL                                |
|                                          |                                        |